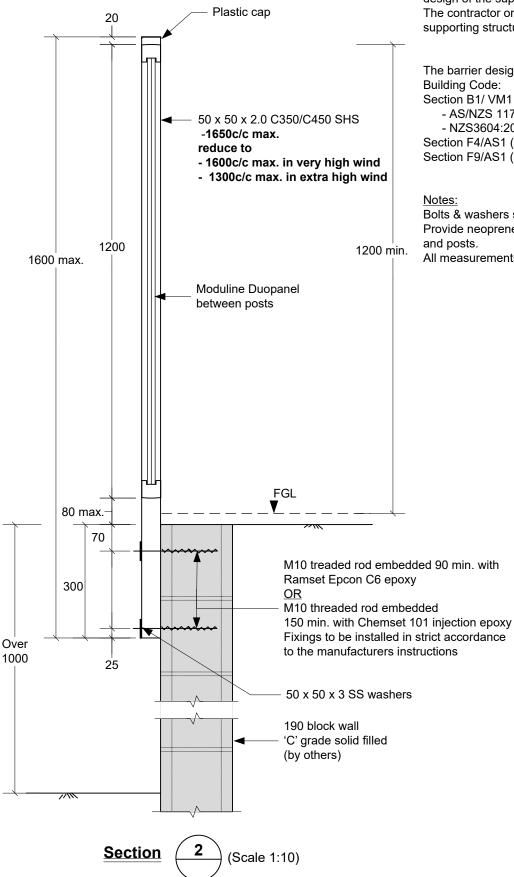

#### 1.2m high solid panel type - Type 2f

Description: 1200 mm high barrier side fixed to concrete block wall.

Application: Concrete block wall.

#### **DRAWING NOTES**

Design Scope and Compliance:

This specification covers the design of the barrier members and base fixing only, and does not cover the design of the supporting structure.

The contractor or building designer must ensure that the supporting structure can support the barrier loads.

The barrier design complies with the New Zealand **Building Code:** 

Section B1/VM1 (structure)

- AS/NZS 1170.1 barrier cat. A, B, C3 & E
- NZS3604:2011 extra high wind zone ( 55m/s).

Section F4/AS1 (safety from falling).

Section F9/AS1 (restricting access to residential pools).

Bolts & washers shall be 316 stainless steel. Provide neoprene washers or DPC between washers and posts.

All measurements in mm unless stated otherwise.

#### Notes:

All measurements in mm unless stated otherwise.