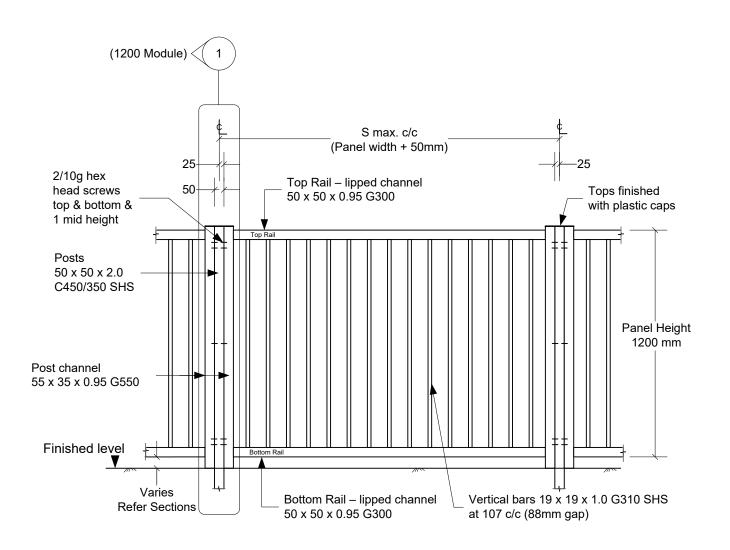

## 1.2m high vertical bar type - Type 2

(See specification sheet for detail) (Scale 1:20)

| -<br>Revision | 24/03/2016 |
|---------------|------------|
| Β             | 20/09/2019 |
| С             | 04/09/2024 |