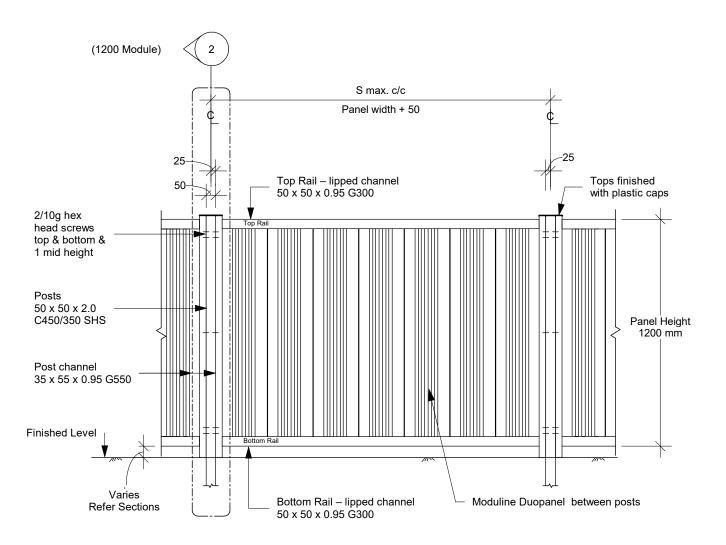

#### Notes:

All measurements in mm unless stated otherwise.

## 1.2m high vertical bar type - Type 2

(See specification sheet for detail) (Scale 1:20)

| -<br>Revision | 24/03/2016 |
|---------------|------------|
| Β             | 20/09/2019 |
| С             | 04/09/2024 |