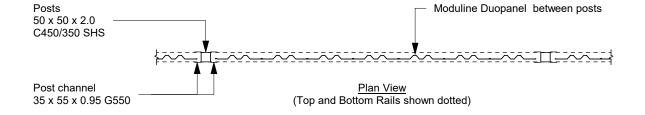

# 1.2m high solid panel type - Type 2 (See specification sheet for detail)

(Scale 1:20)

| Α        | 04/09/2024 |
|----------|------------|
| -        | 20/09/2019 |
| Revision | Date       |