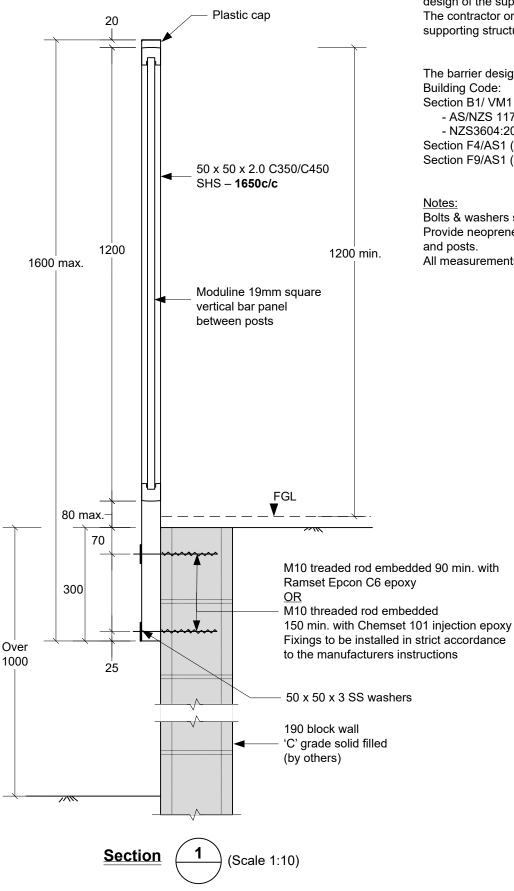

#### 1.2m high vertical bar type - Type 2f

Description: 1200 mm high barrier side fixed to concrete block wall.

Application: Concrete block wall.

#### **DRAWING NOTES**

Design Scope and Compliance:

This specification covers the design of the barrier members and base fixing only, and does not cover the design of the supporting structure.

The contractor or building designer must ensure that the supporting structure can support the barrier loads.

The barrier design complies with the New Zealand **Building Code:** 

Section B1/VM1 (structure)

- AS/NZS 1170.1 barrier cat. A, B, C3 & E
- NZS3604:2011 extra high wind zone ( 55m/s).

Section F4/AS1 (safety from falling).

Section F9/AS1 (restricting access to residential pools).

Bolts & washers shall be 316 stainless steel. Provide neoprene washers or DPC between washers and posts.

All measurements in mm unless stated otherwise.

#### Notes:

All measurements in mm unless stated otherwise.